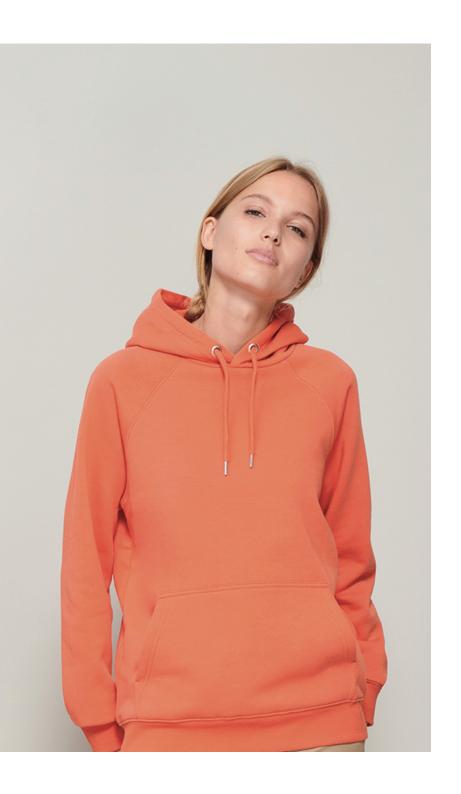

- 80% organic cotton
- 20% recycled polyester
- 8 colours
- No label at the neckline

- 80% organic cotton
- 20% recycled polyester
- 12 colours
- No label at the neckline
- -Available for kids