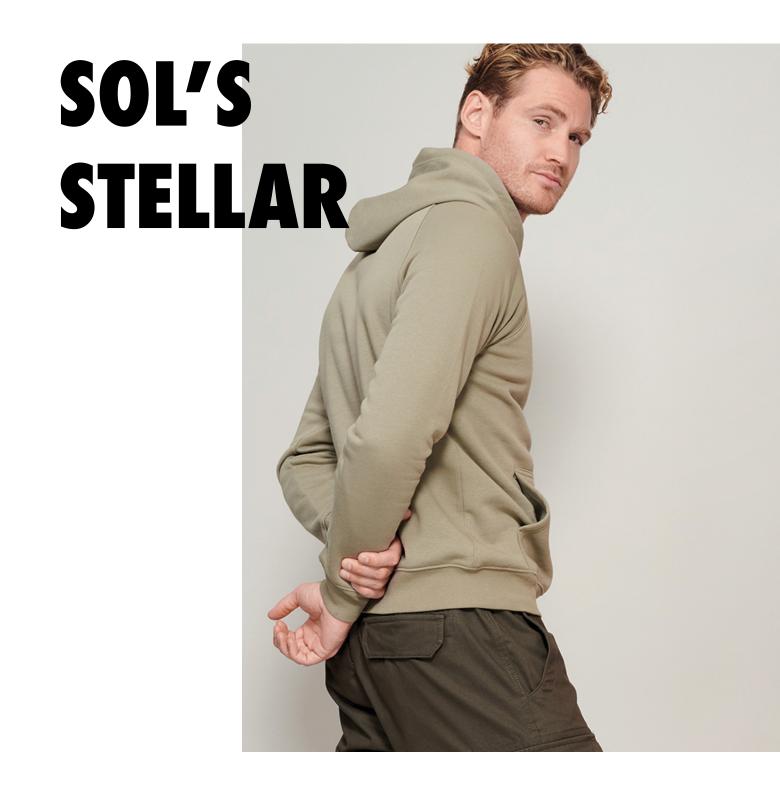

# SOL'S SPACE

- 80% organic cotton
- 20% recycled polyester
- 12 colours
- No label at the neckline