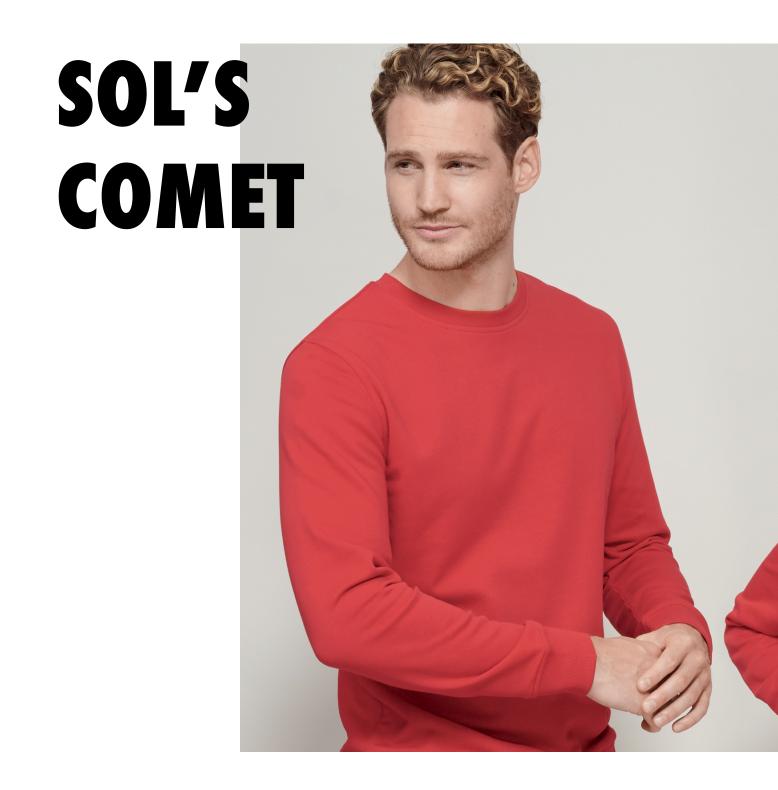

# SOL'S SPACE

- 80% organic cotton
- 20% recycled polyester
- 12 colours
- No label at the neckline