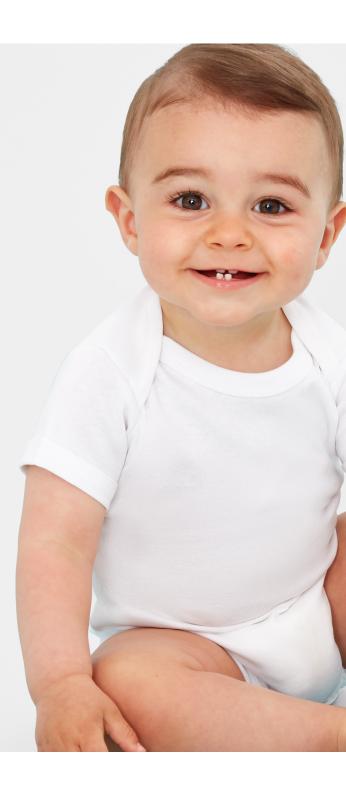

RS



ECO-FRIENDL' COLLECTIONS WITH THE BEST PRICE / QUALITY RAT









- 100% Organic cotton
- 24 colours
- Available for men, women & kids











- 100% Organic cotton
- 20 colours
- Available for men, women & kids
- No label at the neckline





NO LABEL READY FOR BRANDING







- 100% Organic cotton
- -7 colours
- Available for men, women





NO LABEL READY FOR BRANDING







- 80% organic cotton
- 20% recycled polyester
- 8 colours
- No label at the neckline













- 80% organic cotton
- 20% recycled polyester
- 12 colours
- No label at the neckline
- -Available for kids



# SOL'S SPACE





- 80% organic cotton
- 20% recycled polyester
- 12 colours
- No label at the neckline







# SOL'S GAMMA





- 100% organic cotton
- 10 colours





#### SOL'S ORGANIC BAMBINO







- 100% organic cotton





#### **JOIN US**







@solseurope